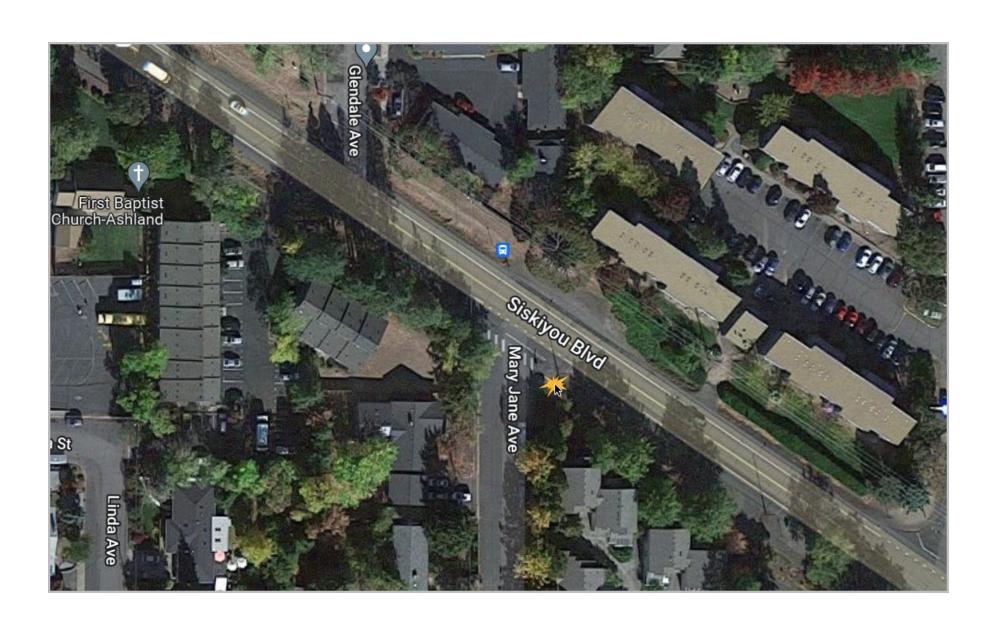

### Siskiyou Blvd. @ Mary Jane, SE corner

North Main at Hersey, northeast corner

North Main at Hersey Street, NE corner

North Main at Van Ness Ave., southeast corner

North Main at Van Ness, SE corner

Siskiyou Blvd. at Park Street, southwest corner