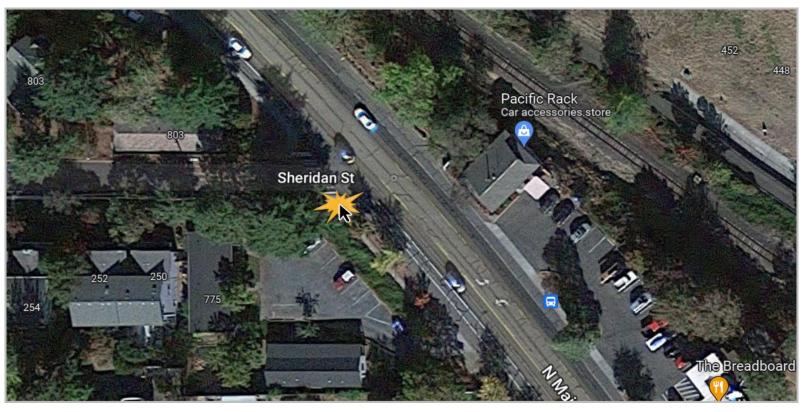

#### Demo, form and pour at:

- North Main Street at Hersey, NE corner
- Main at Van Ness, SE corner
- Siskiyou Blvd. at Park, SE corner
- Siskiyou Blvd at Tolman Creek, SE corner

North Main @ Sheridan, south corner

North Main @ Sheridan, south corner

NW corner of Coolidge and North Main Street