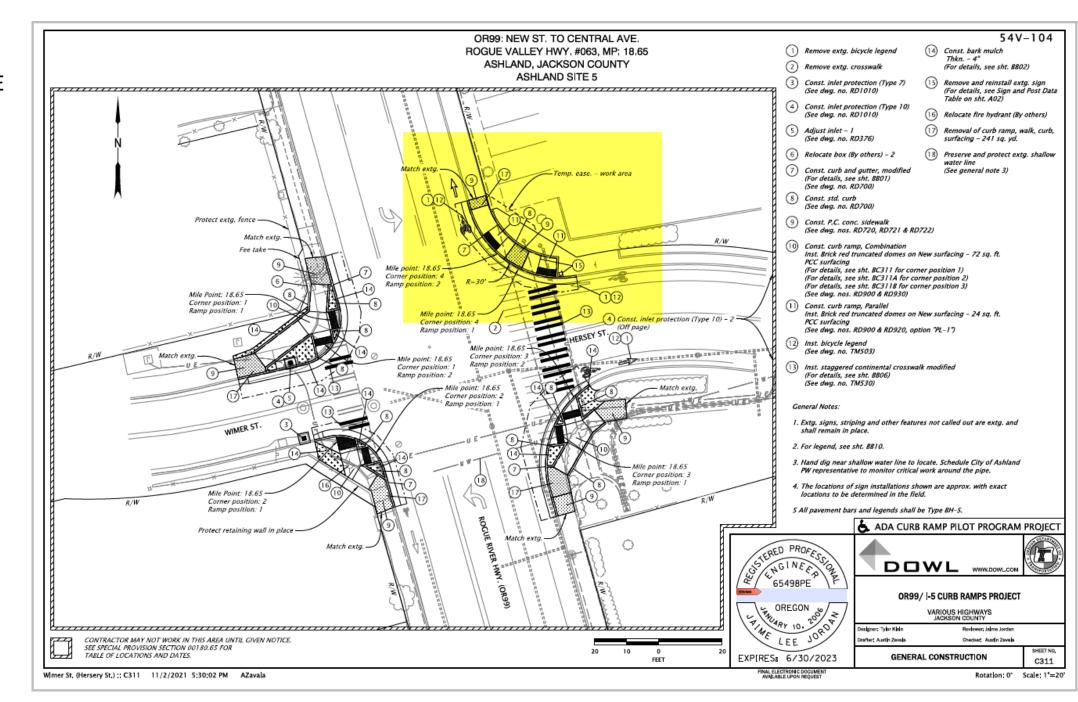

#### Demo, form and pour at:

- North Main Street at Hersey, NE corner
- Main at Van Ness, SE corner
- Siskiyou Blvd. at Park, SE corner
- Siskiyou Blvd at Tolman Creek, SE corner

North Main @ Sheridan, south corner

### Siskiyou Blvd. @ Mary Jane, SE corner

North Main at Hersey, northeast corner

North Main at Hersey Street, NE corner

North Main at Van Ness Ave., southeast corner

North Main at Van Ness, SE corner

Siskiyou Blvd. at Park Street, southwest corner