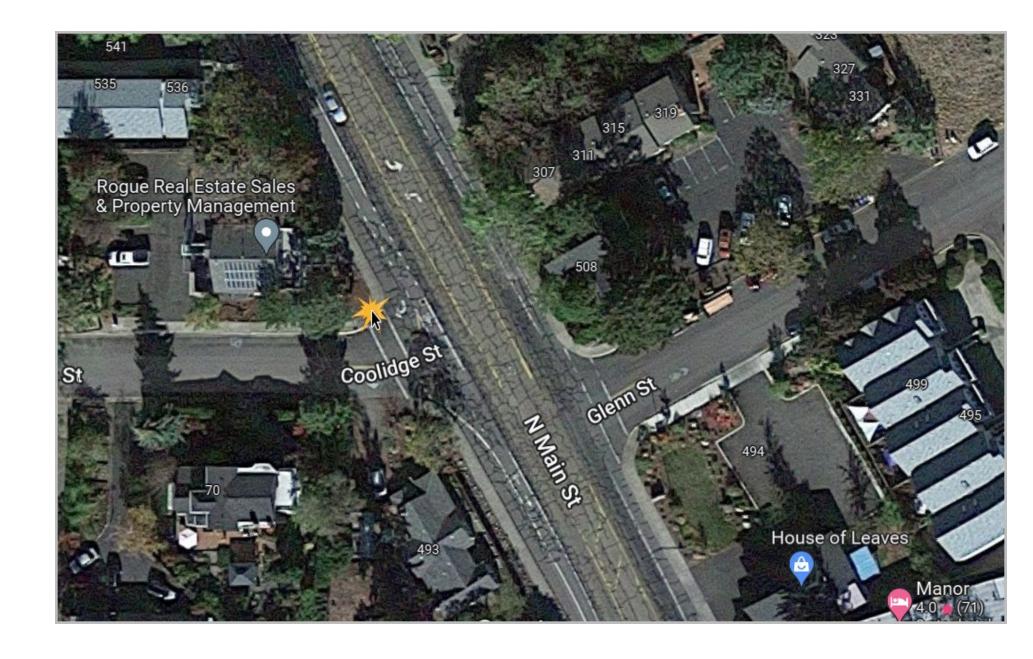

North Main @ Sheridan, south corner

NW corner of Coolidge and North Main Street

## NW corner of Coolidge and North Main Street

Siskiyou Blvd. @ Mary Jane, SE corner