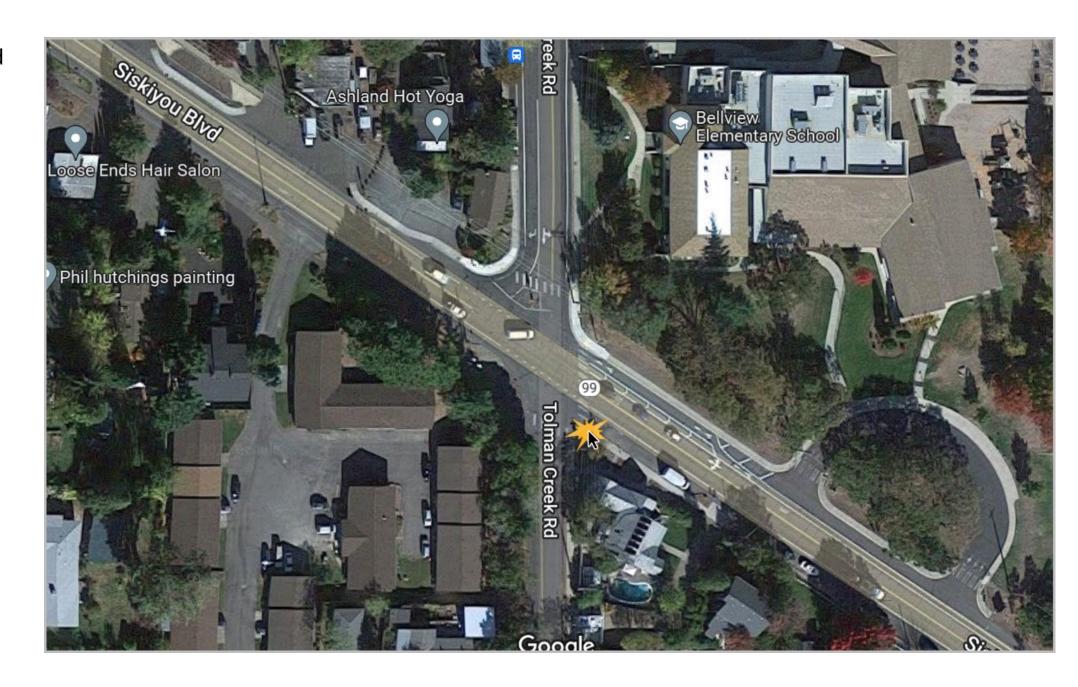

# Siskiyou Blvd. at Park Street, SE corner

Tolman Creek and Siskiyou Blvd., southeast corner

Siskiyou Blvd. at Tolman Creek Road, southeast corner

When complete, each leg of this intersection will have improved curb ramps and continential crosswalk.