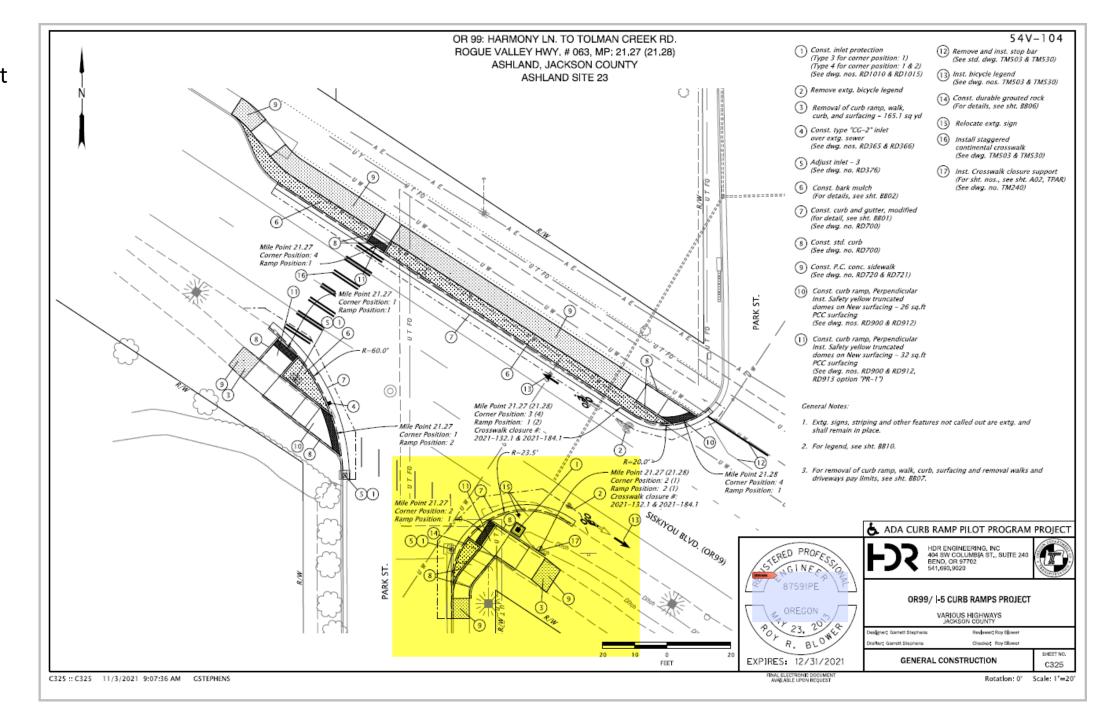

# Siskiyou Blvd. at Park Street, SE corner

Tolman Creek and Siskiyou Blvd., southeast corner

Siskiyou Blvd. at Tolman Creek Road, southeast corner

When complete, each leg of this intersection will have improved curb ramps and continential crosswalk.