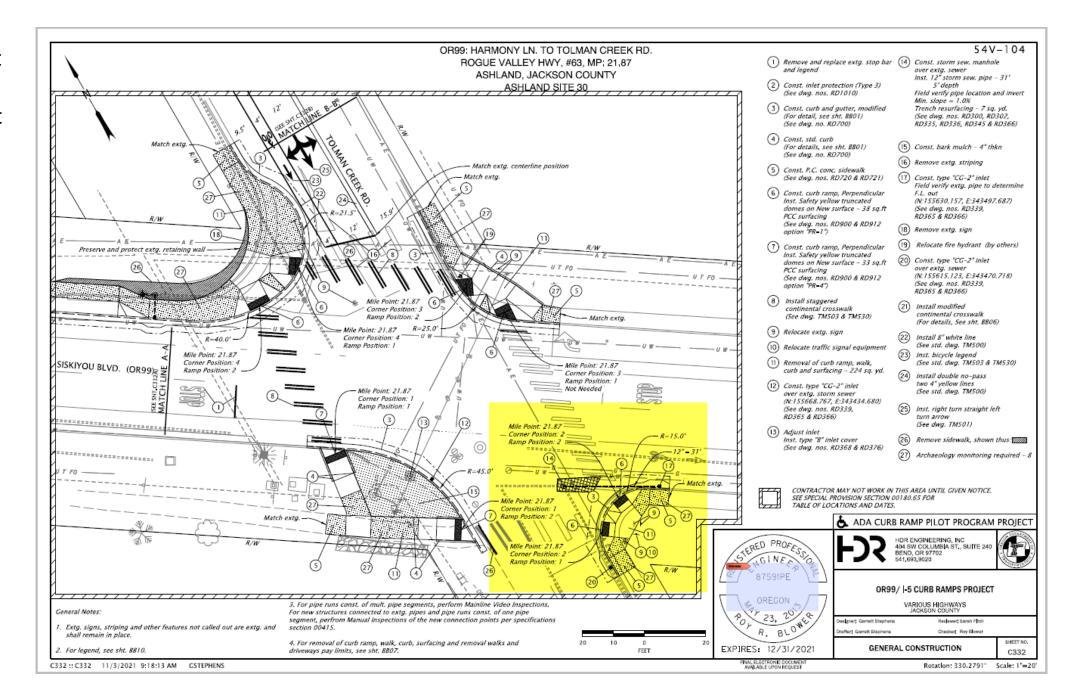

# Siskiyou Blvd. at Park Street, SE corner

Tolman Creek and Siskiyou Blvd., southeast corner

Siskiyou Blvd. at Tolman Creek Road, southeast corner

When complete, each leg of this intersection will have improved curb ramps and continential crosswalk.