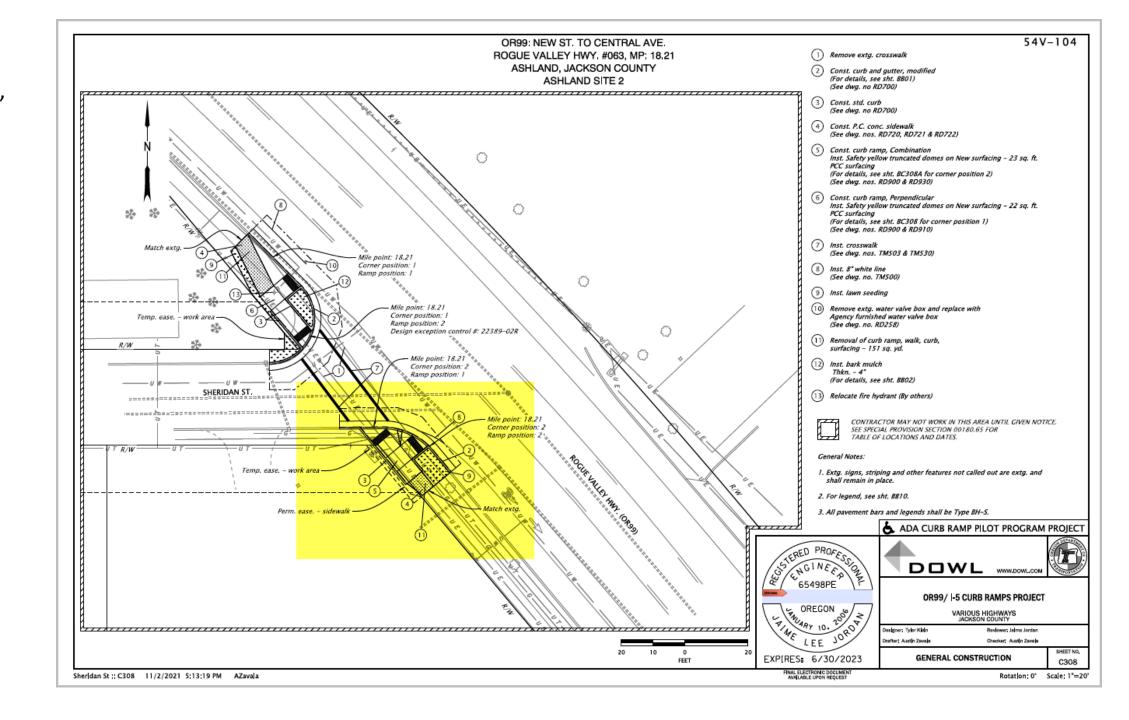

#### Demo, form and pour at:

- North Main Street at Hersey, NE corner
- Main at Van Ness, SE corner
- Siskiyou Blvd. at Park, SE corner
- Siskiyou Blvd at Tolman Creek, SE corner

North Main @ Sheridan, south corner

North Main @ Sheridan, south corner

NW corner of Coolidge and North Main Street