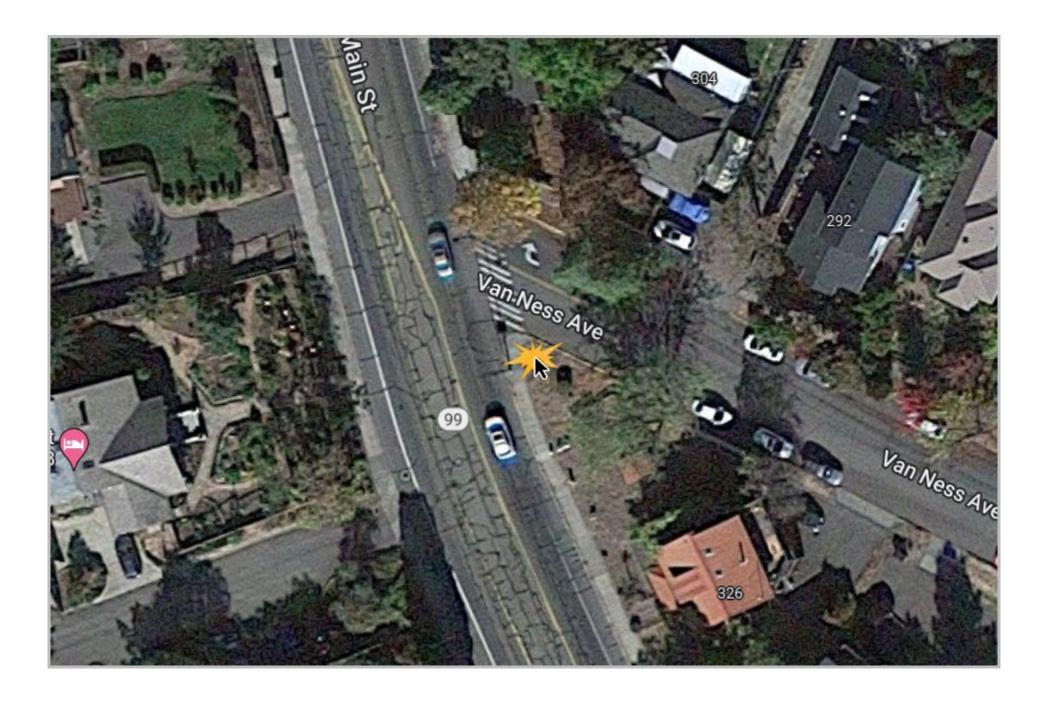

#### Demo, form and pour at:

- North Main Street at Hersey, NE corner
- Main at Van Ness, SE corner
- Siskiyou Blvd. at Park, SE corner
- Siskiyou Blvd at Tolman Creek, SE corner

North Main @ Sheridan, south corner

### Siskiyou Blvd. @ Mary Jane, SE corner

North Main at Hersey, northeast corner

North Main at Hersey Street, NE corner

North Main at Van Ness Ave., southeast corner

North Main at Van Ness, SE corner

Siskiyou Blvd. at Park Street, southwest corner