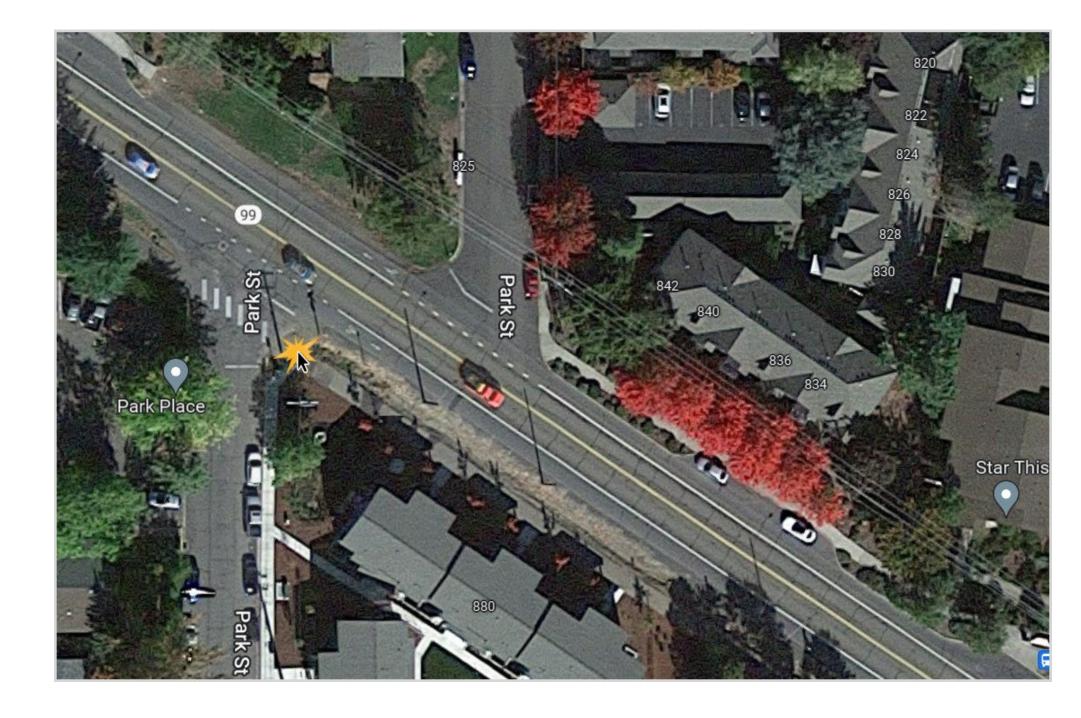

# Siskiyou Blvd. at Park Street, SE corner

Tolman Creek and Siskiyou Blvd., southeast corner

Siskiyou Blvd. at Tolman Creek Road, southeast corner

When complete, each leg of this intersection will have improved curb ramps and continential crosswalk.