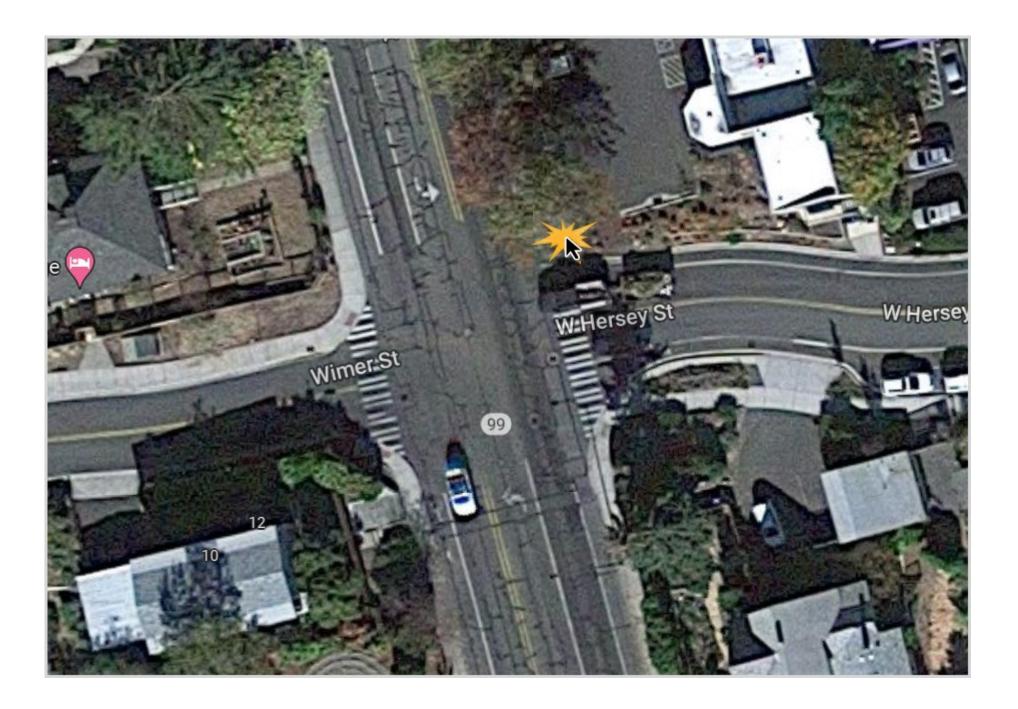

#### Demo, form and pour at:

- North Main Street at Hersey, NE corner
- Main at Van Ness, SE corner
- Siskiyou Blvd. at Park, SE corner
- Siskiyou Blvd at Tolman Creek, SE corner

North Main @ Sheridan, south corner

### Siskiyou Blvd. @ Mary Jane, SE corner

North Main at Hersey, northeast corner

North Main at Hersey Street, NE corner

North Main at Van Ness Ave., southeast corner

North Main at Van Ness, SE corner

Siskiyou Blvd. at Park Street, southwest corner