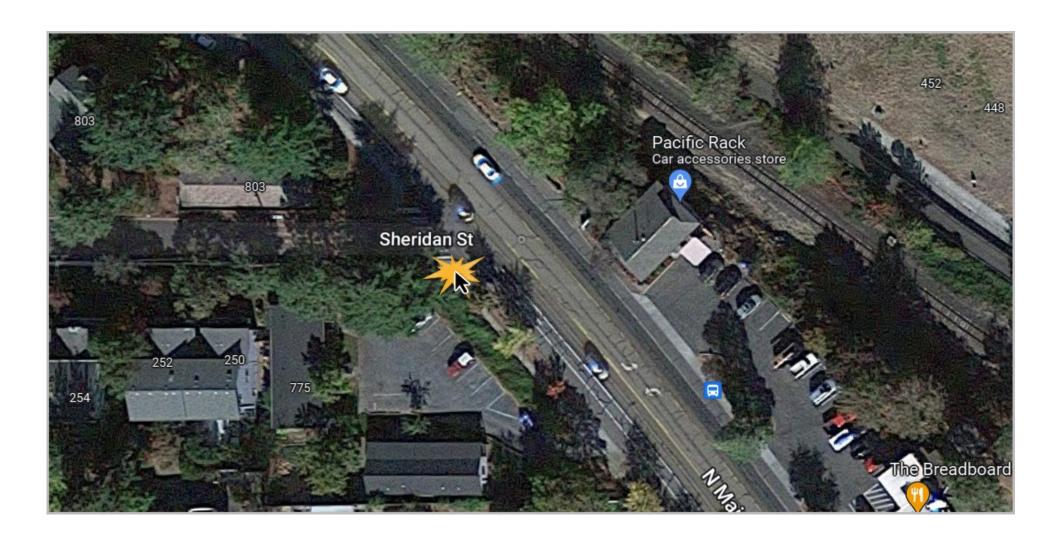

#### Demo, form and pour at:

- North Main Street at Hersey, NE corner
- Main at Van Ness, SE corner
- Siskiyou Blvd. at Park, SE corner
- Siskiyou Blvd at Tolman Creek, SE corner

North Main @ Sheridan, south corner

North Main @ Sheridan, south corner

NW corner of Coolidge and North Main Street