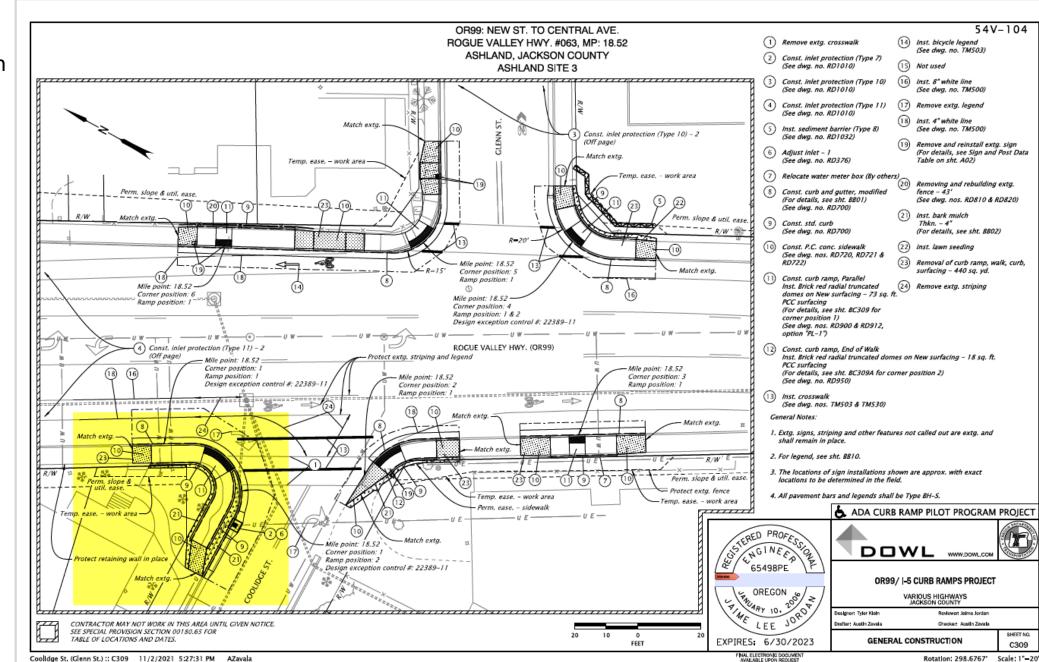

## NW corner of Coolidge and North Main Street

Siskiyou Blvd. @ Mary Jane, SE corner