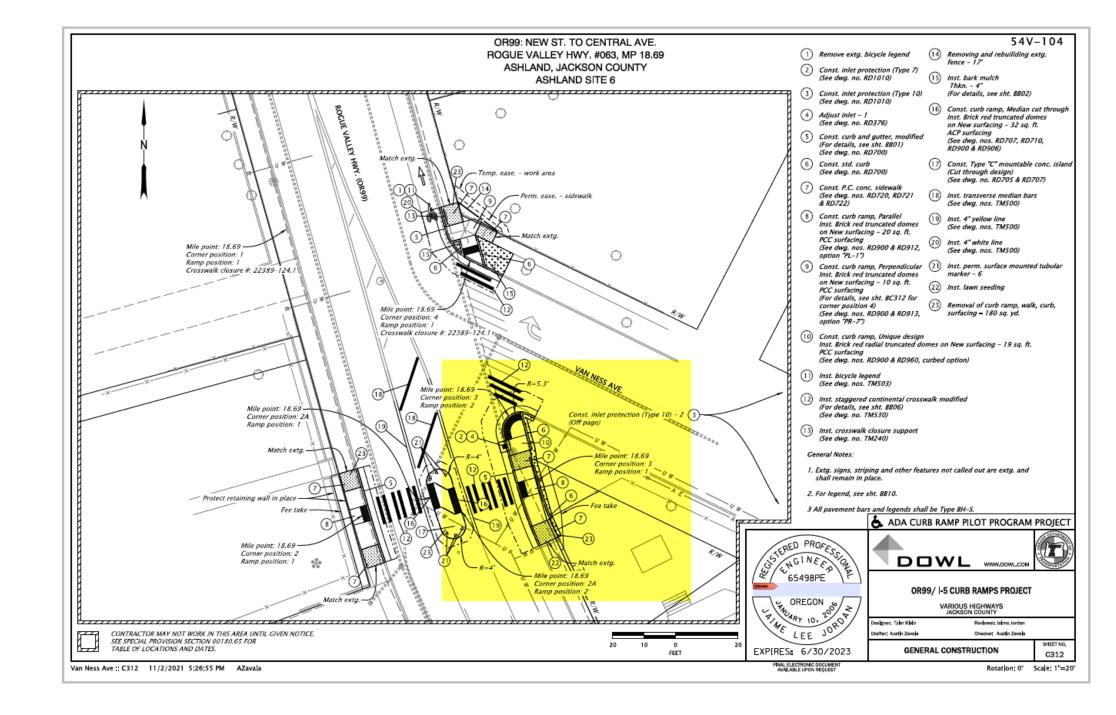

#### Demo, form and pour at:

- North Main Street at Hersey, NE corner
- Main at Van Ness, SE corner
- Siskiyou Blvd. at Park, SE corner
- Siskiyou Blvd at Tolman Creek, SE corner

North Main @ Sheridan, south corner

### Siskiyou Blvd. @ Mary Jane, SE corner

North Main at Hersey, northeast corner

North Main at Hersey Street, NE corner

North Main at Van Ness Ave., southeast corner

North Main at Van Ness, SE corner

Siskiyou Blvd. at Park Street, southwest corner