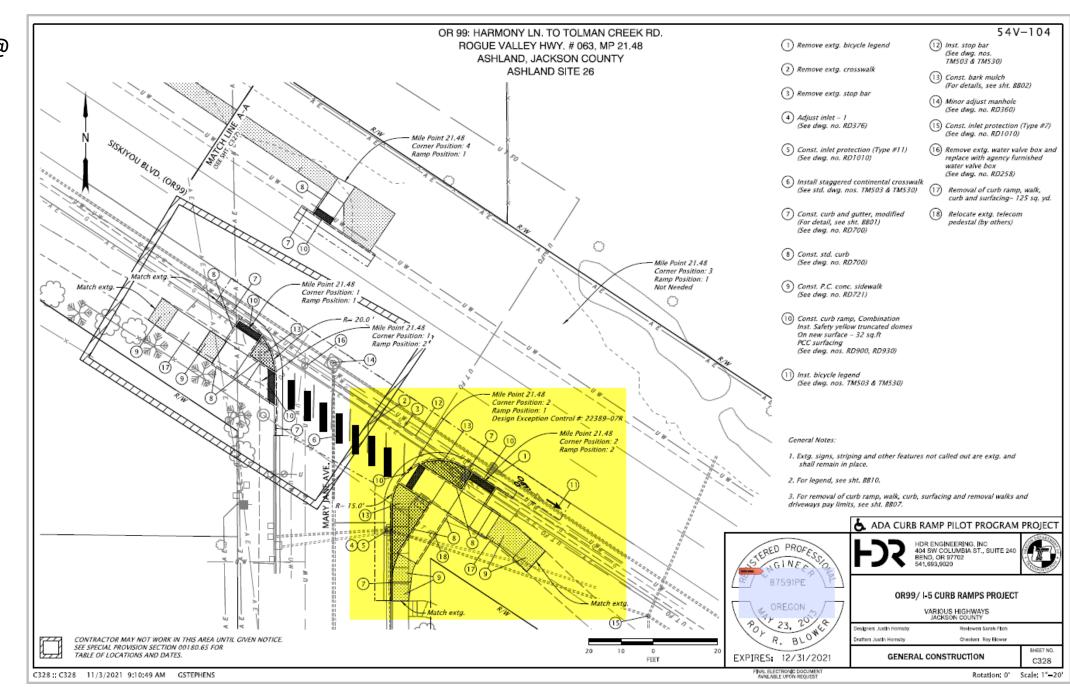

# Siskiyou Blvd. at Park Street, SE corner

Tolman Creek and Siskiyou Blvd., southeast corner

Siskiyou Blvd. at Tolman Creek Road, southeast corner

When complete, each leg of this intersection will have improved curb ramps and continential crosswalk.